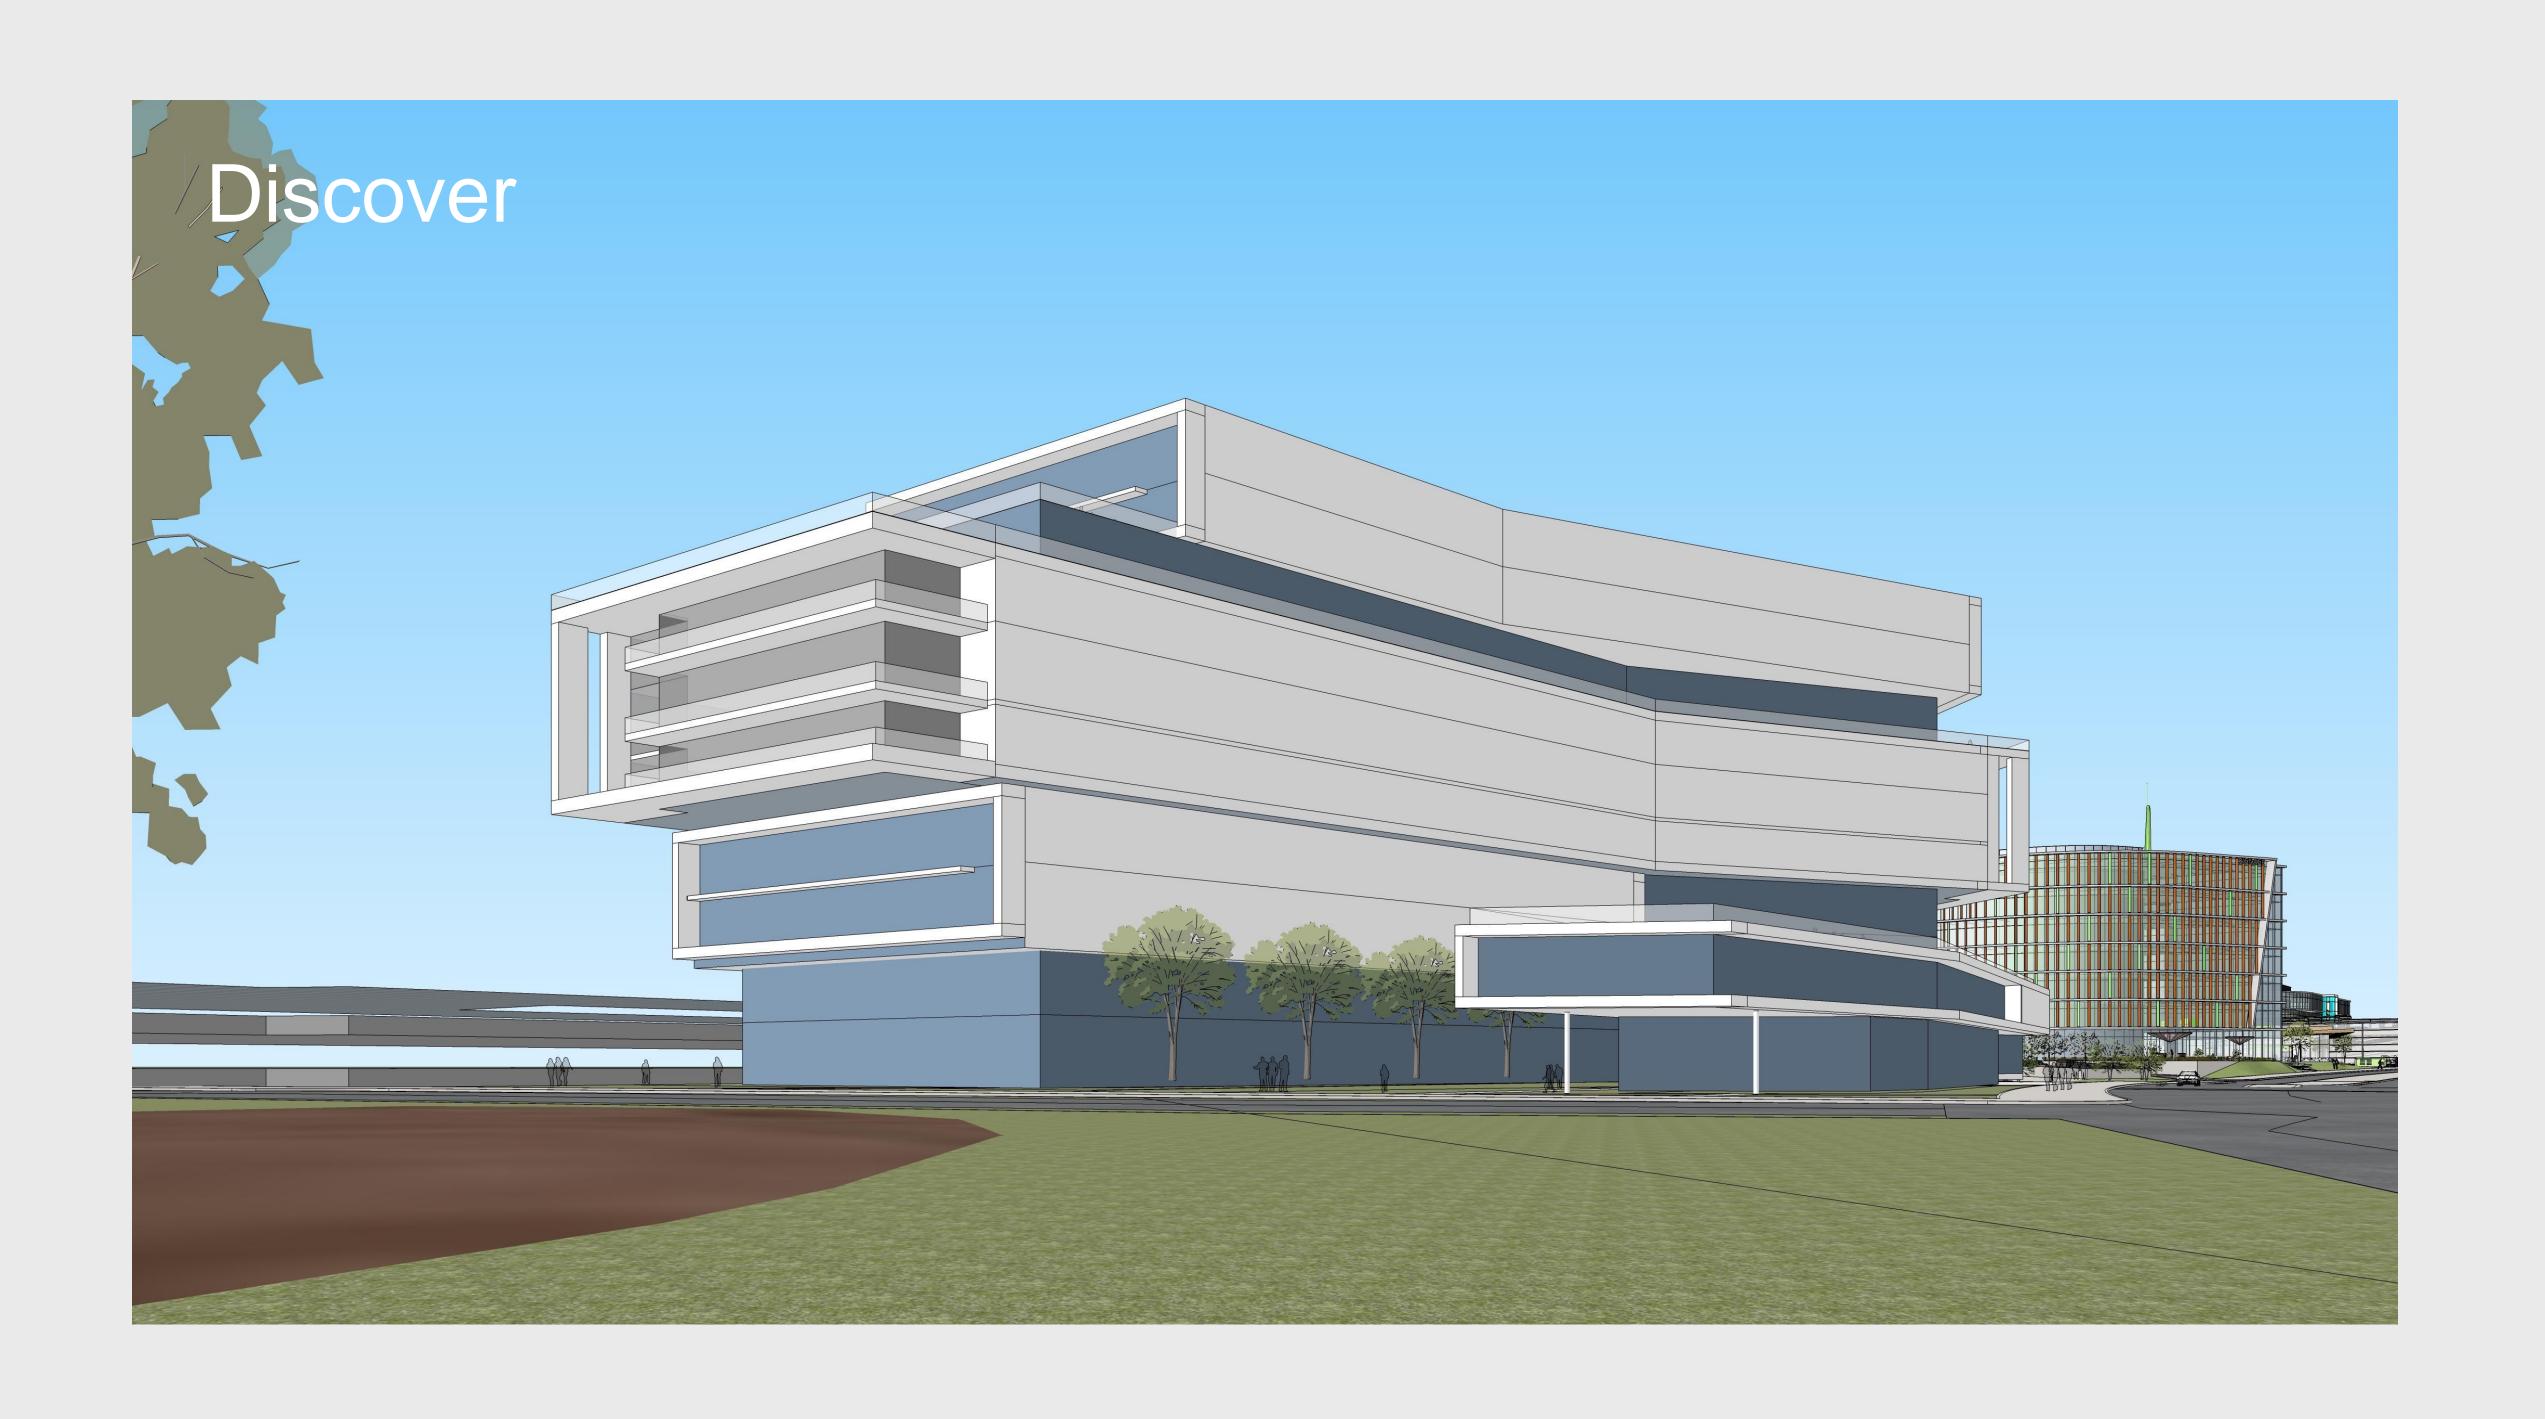

Discover - One powerful building of over 400,000 SF, programmed for game changing research and life science.

Invent - With four buildings totaling 700,000 Sq. Ft. and the ability to expand to 1,000,000 Sq. Ft., Invent is the largest campus at Millenia Office, designed to be a new home for some of the top technology companies in the world.