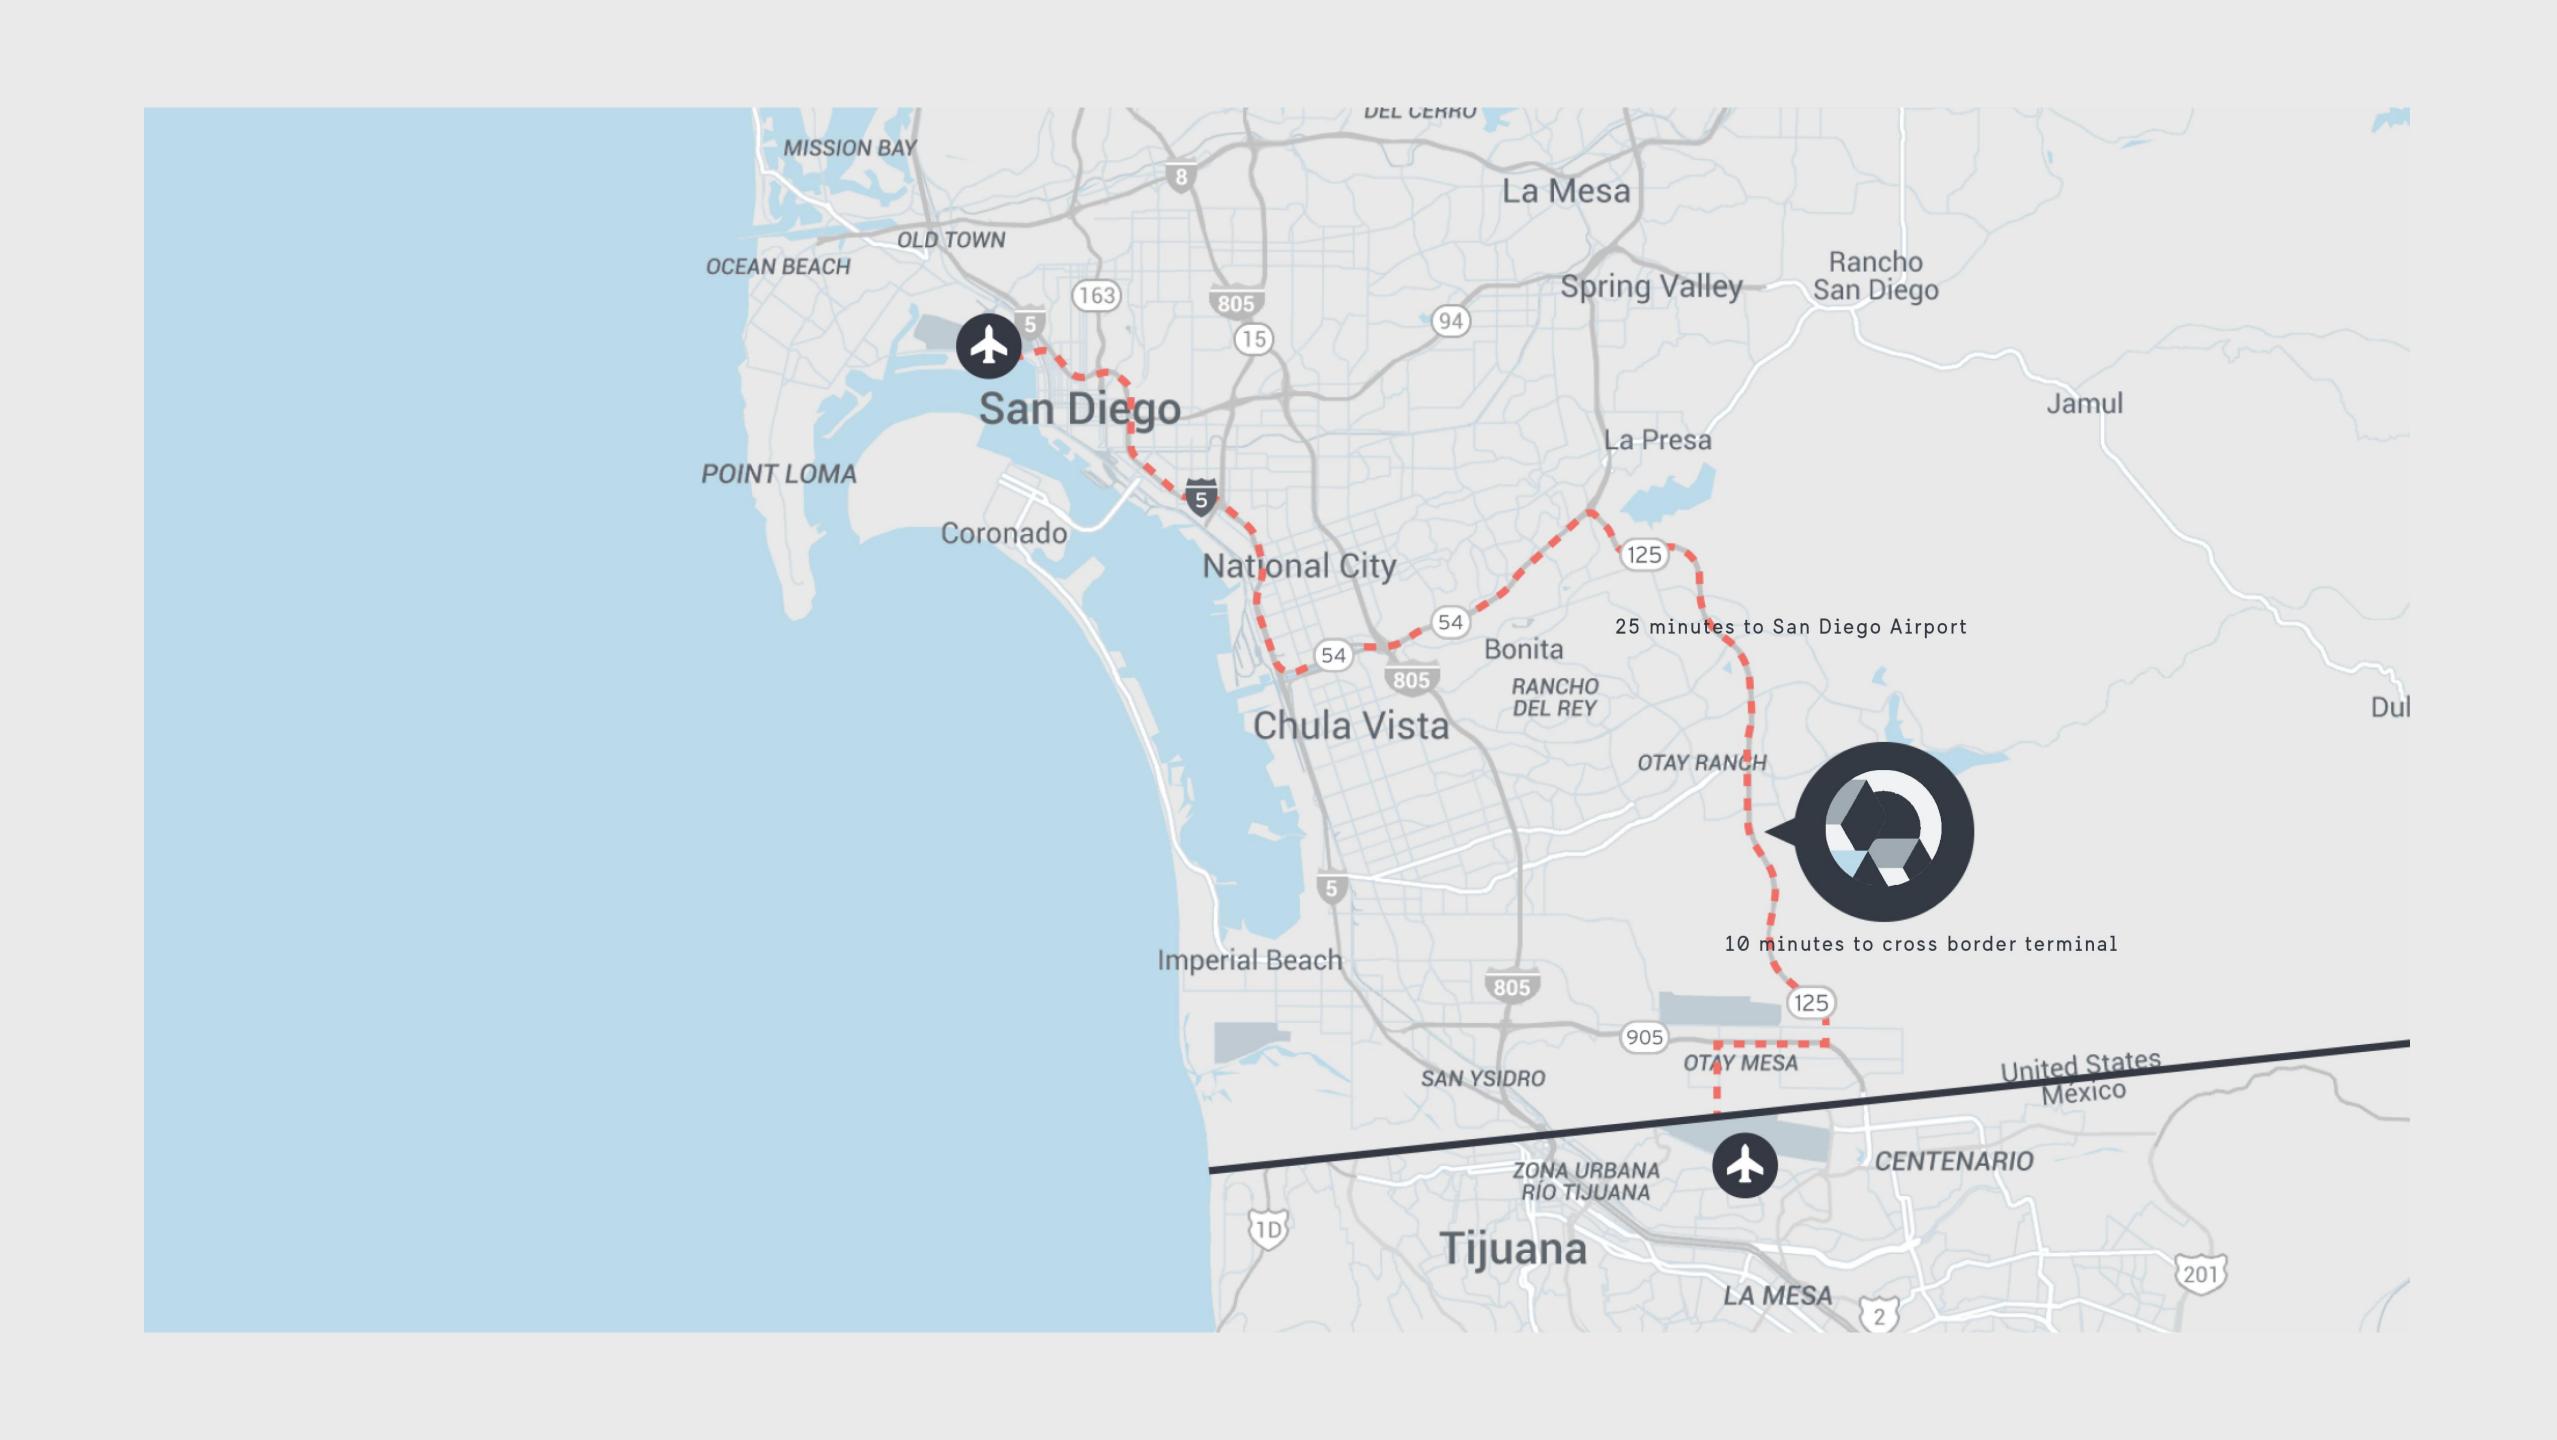

## Millenia Office

#### Millenia Office - "A Global Work Environment"

Think - Two buildings totaling 318,000 SF, designed to facilitate a new generation of higher education, a collaborative of multiple domestic and international universities.

Discover - One powerful building of over 400,000 SF, programmed for game changing research and life science.

Invent - With four buildings totaling 700,000 Sq. Ft. and the ability to expand to 1,000,000 Sq. Ft., Invent is the largest campus at Millenia Office, designed to be a new home for some of the top technology companies in the world.