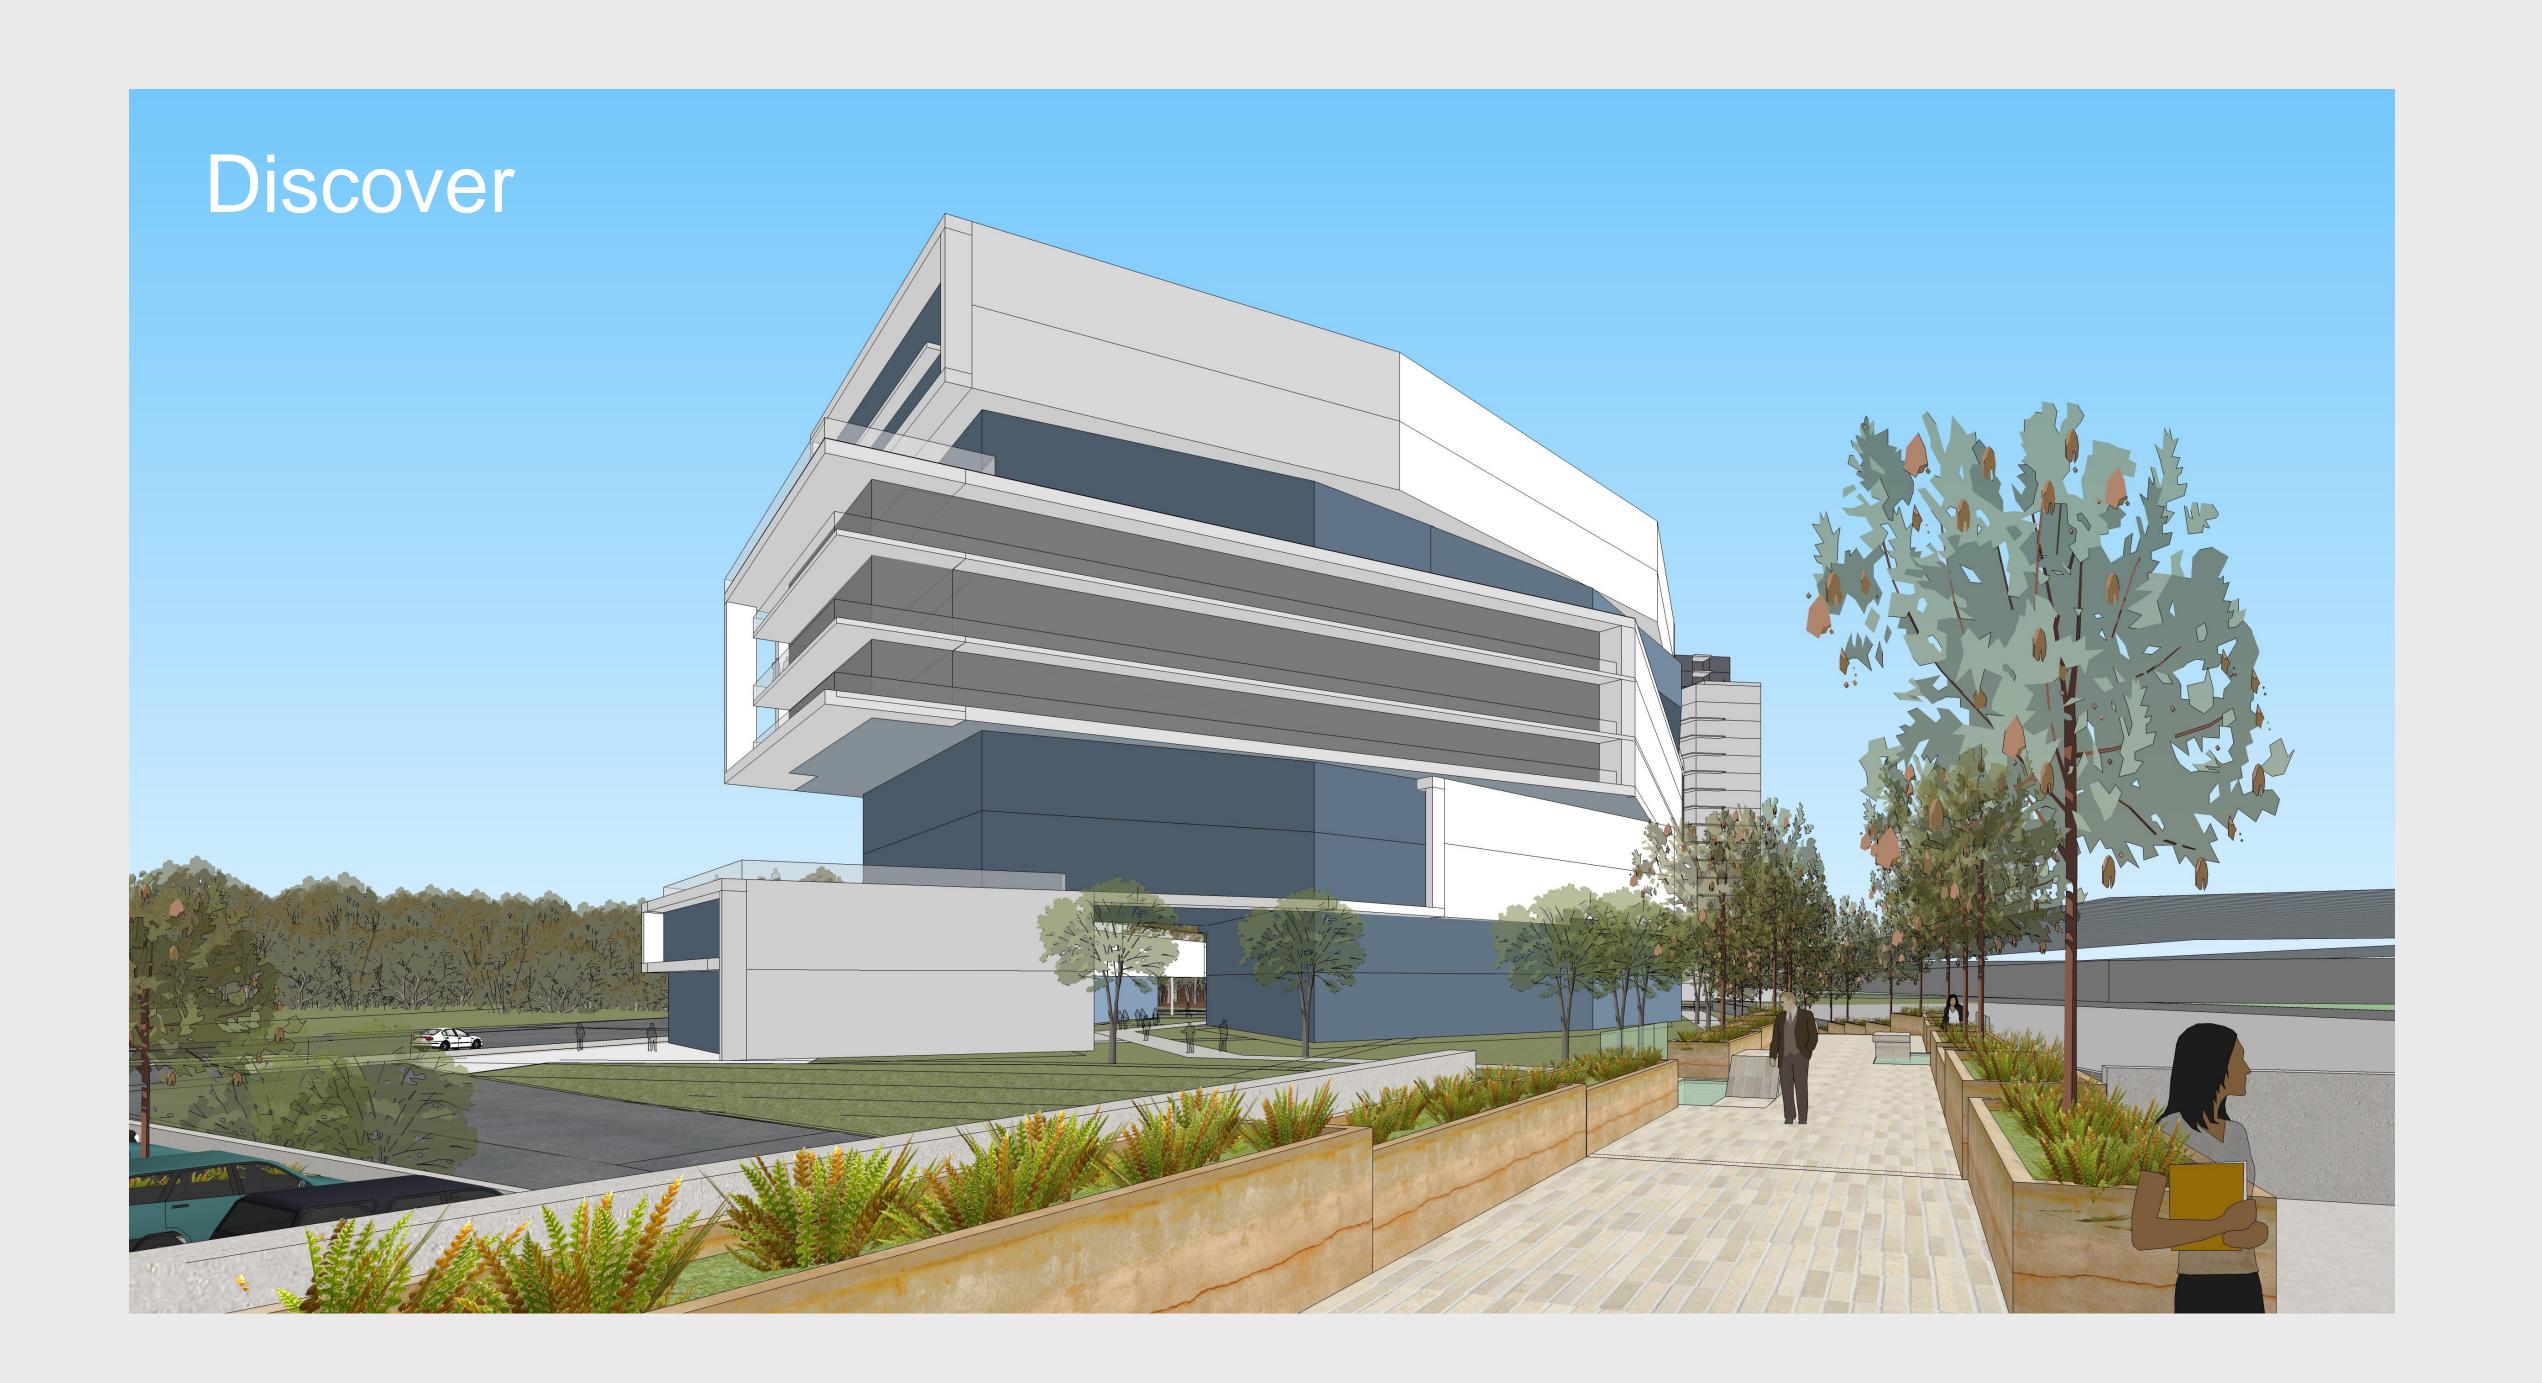

Discover - One powerful building of over 400,000 SF, programmed for game changing research and life science.

Invent - With four buildings totaling 700,000 Sq. Ft. and the ability to expand to 1,000,000 Sq. Ft., Invent is the largest campus at Millenia Office, designed to be a new home for some of the top technology companies in the world.