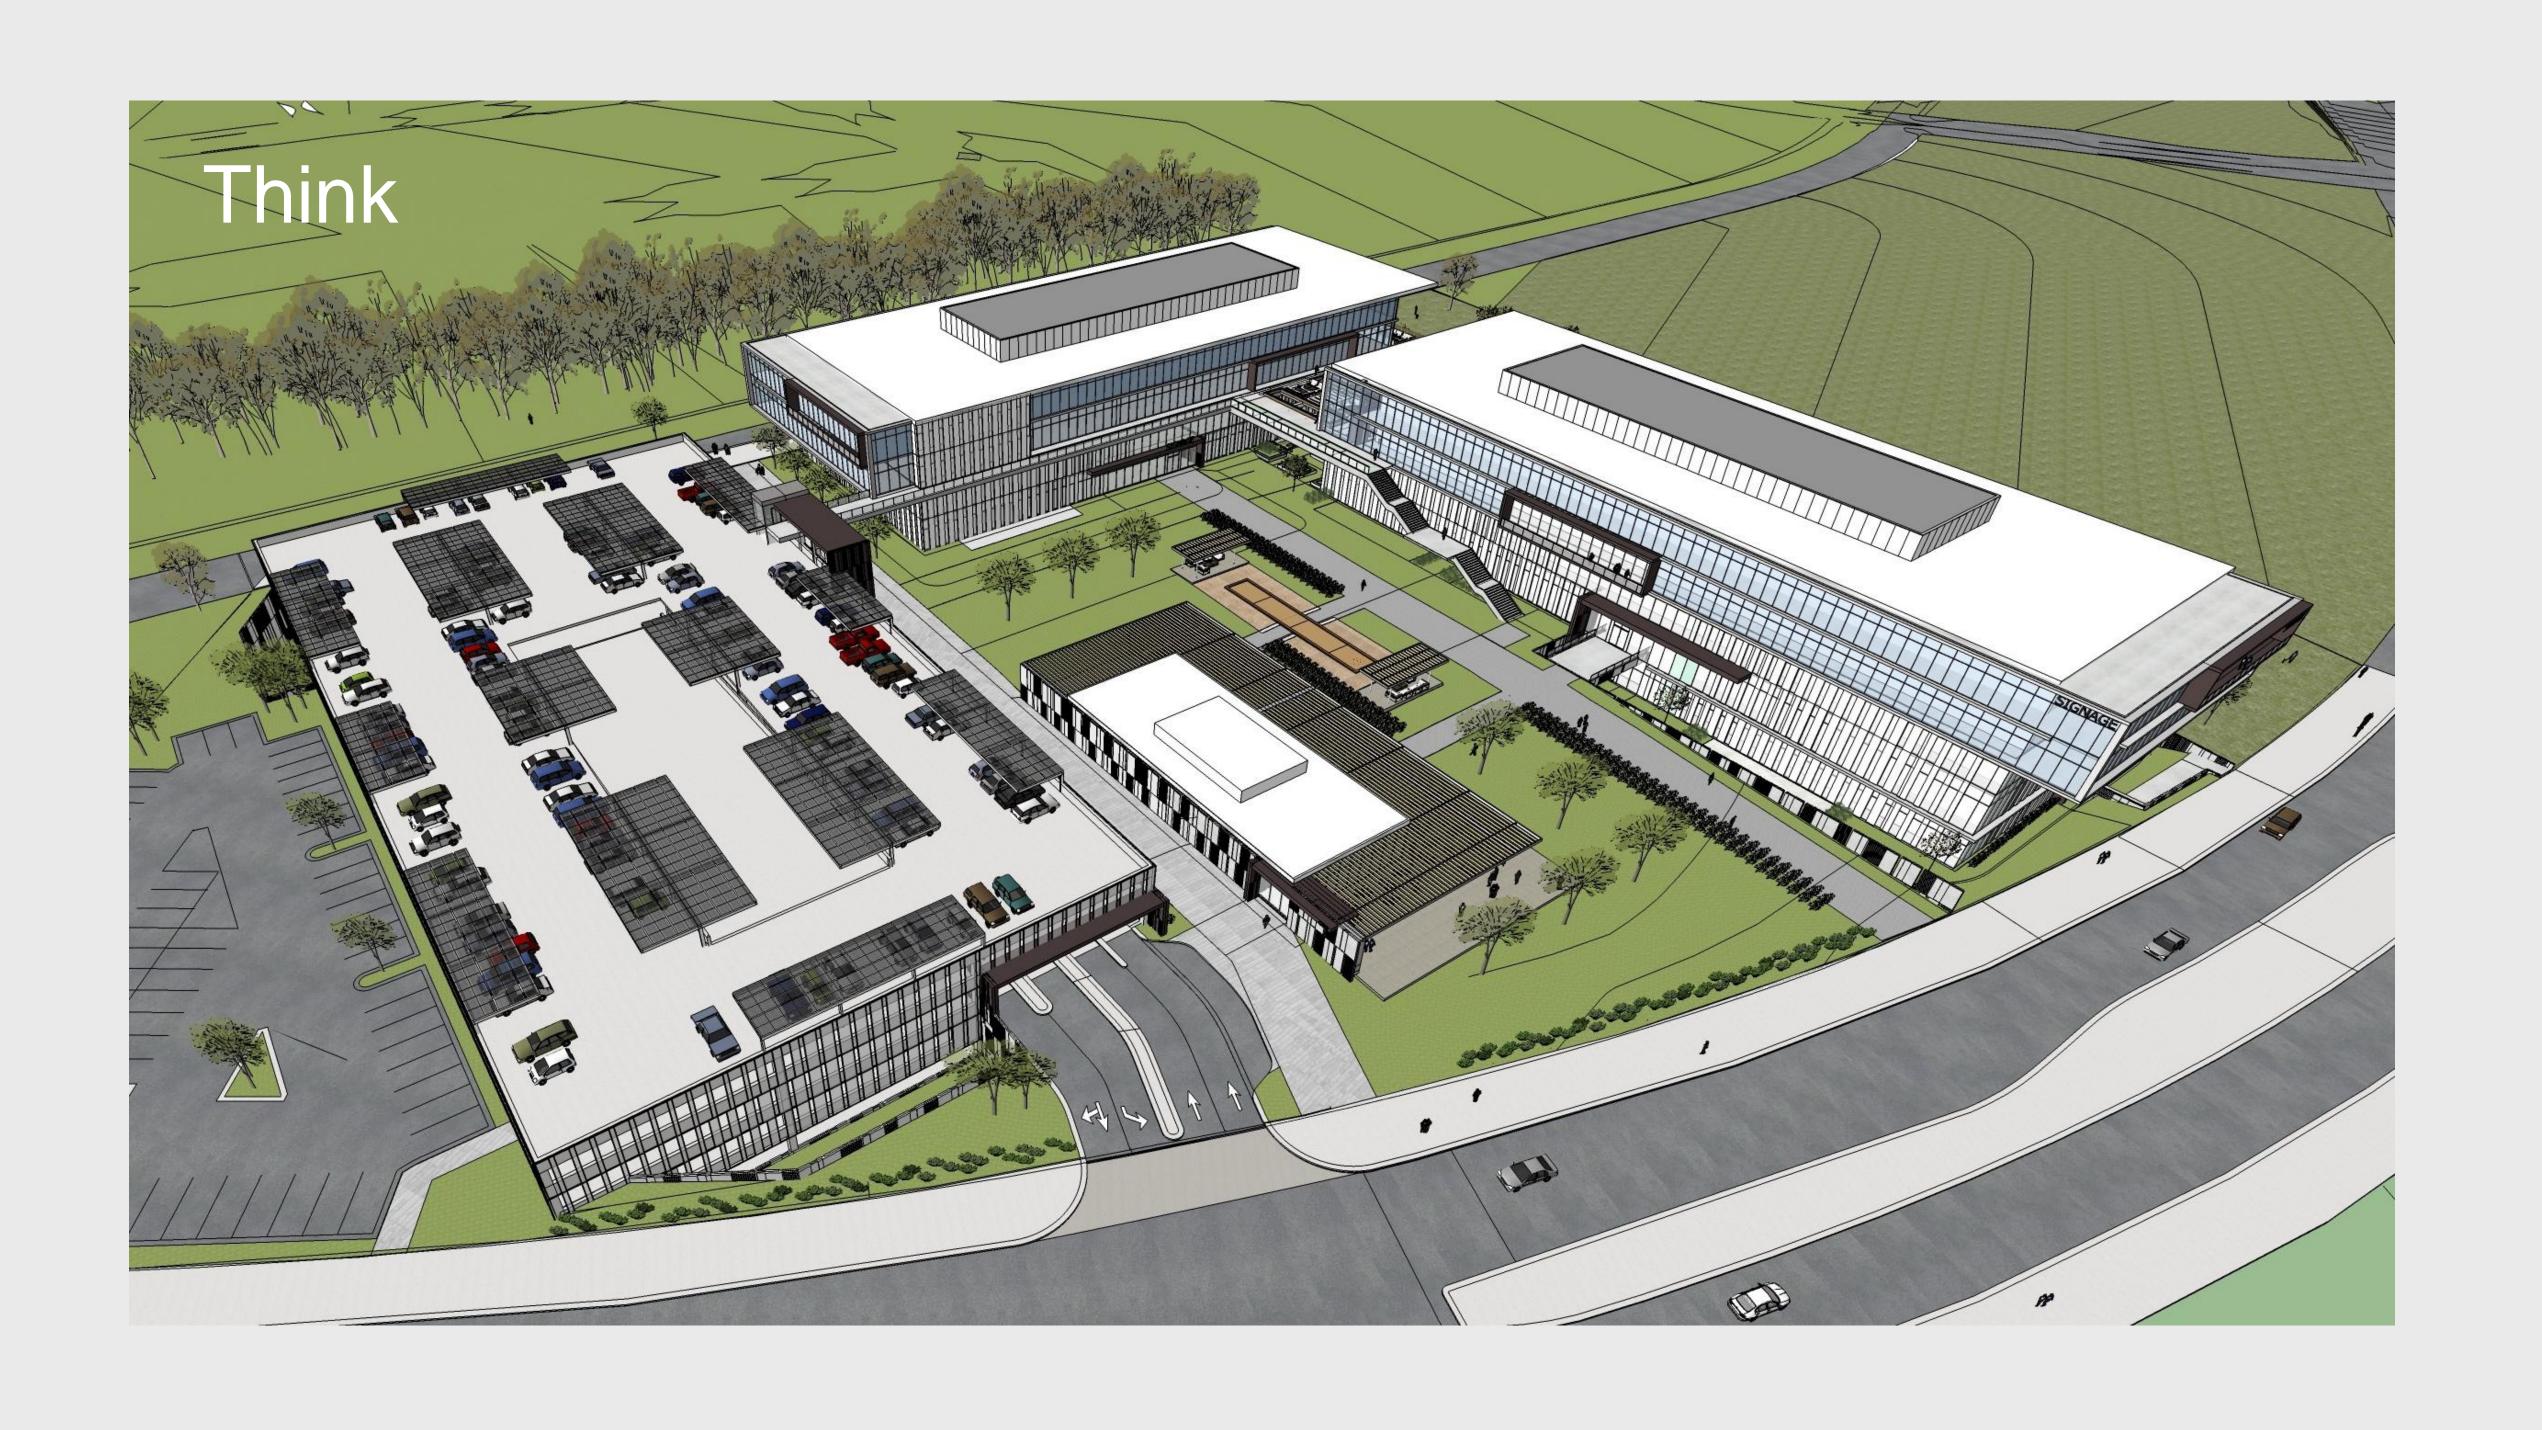

#### Millenia Office - "A Global Work Environment"

Think - Two buildings totaling 318,000 SF, designed to facilitate a new generation of higher education, a collaborative of multiple domestic and international universities.