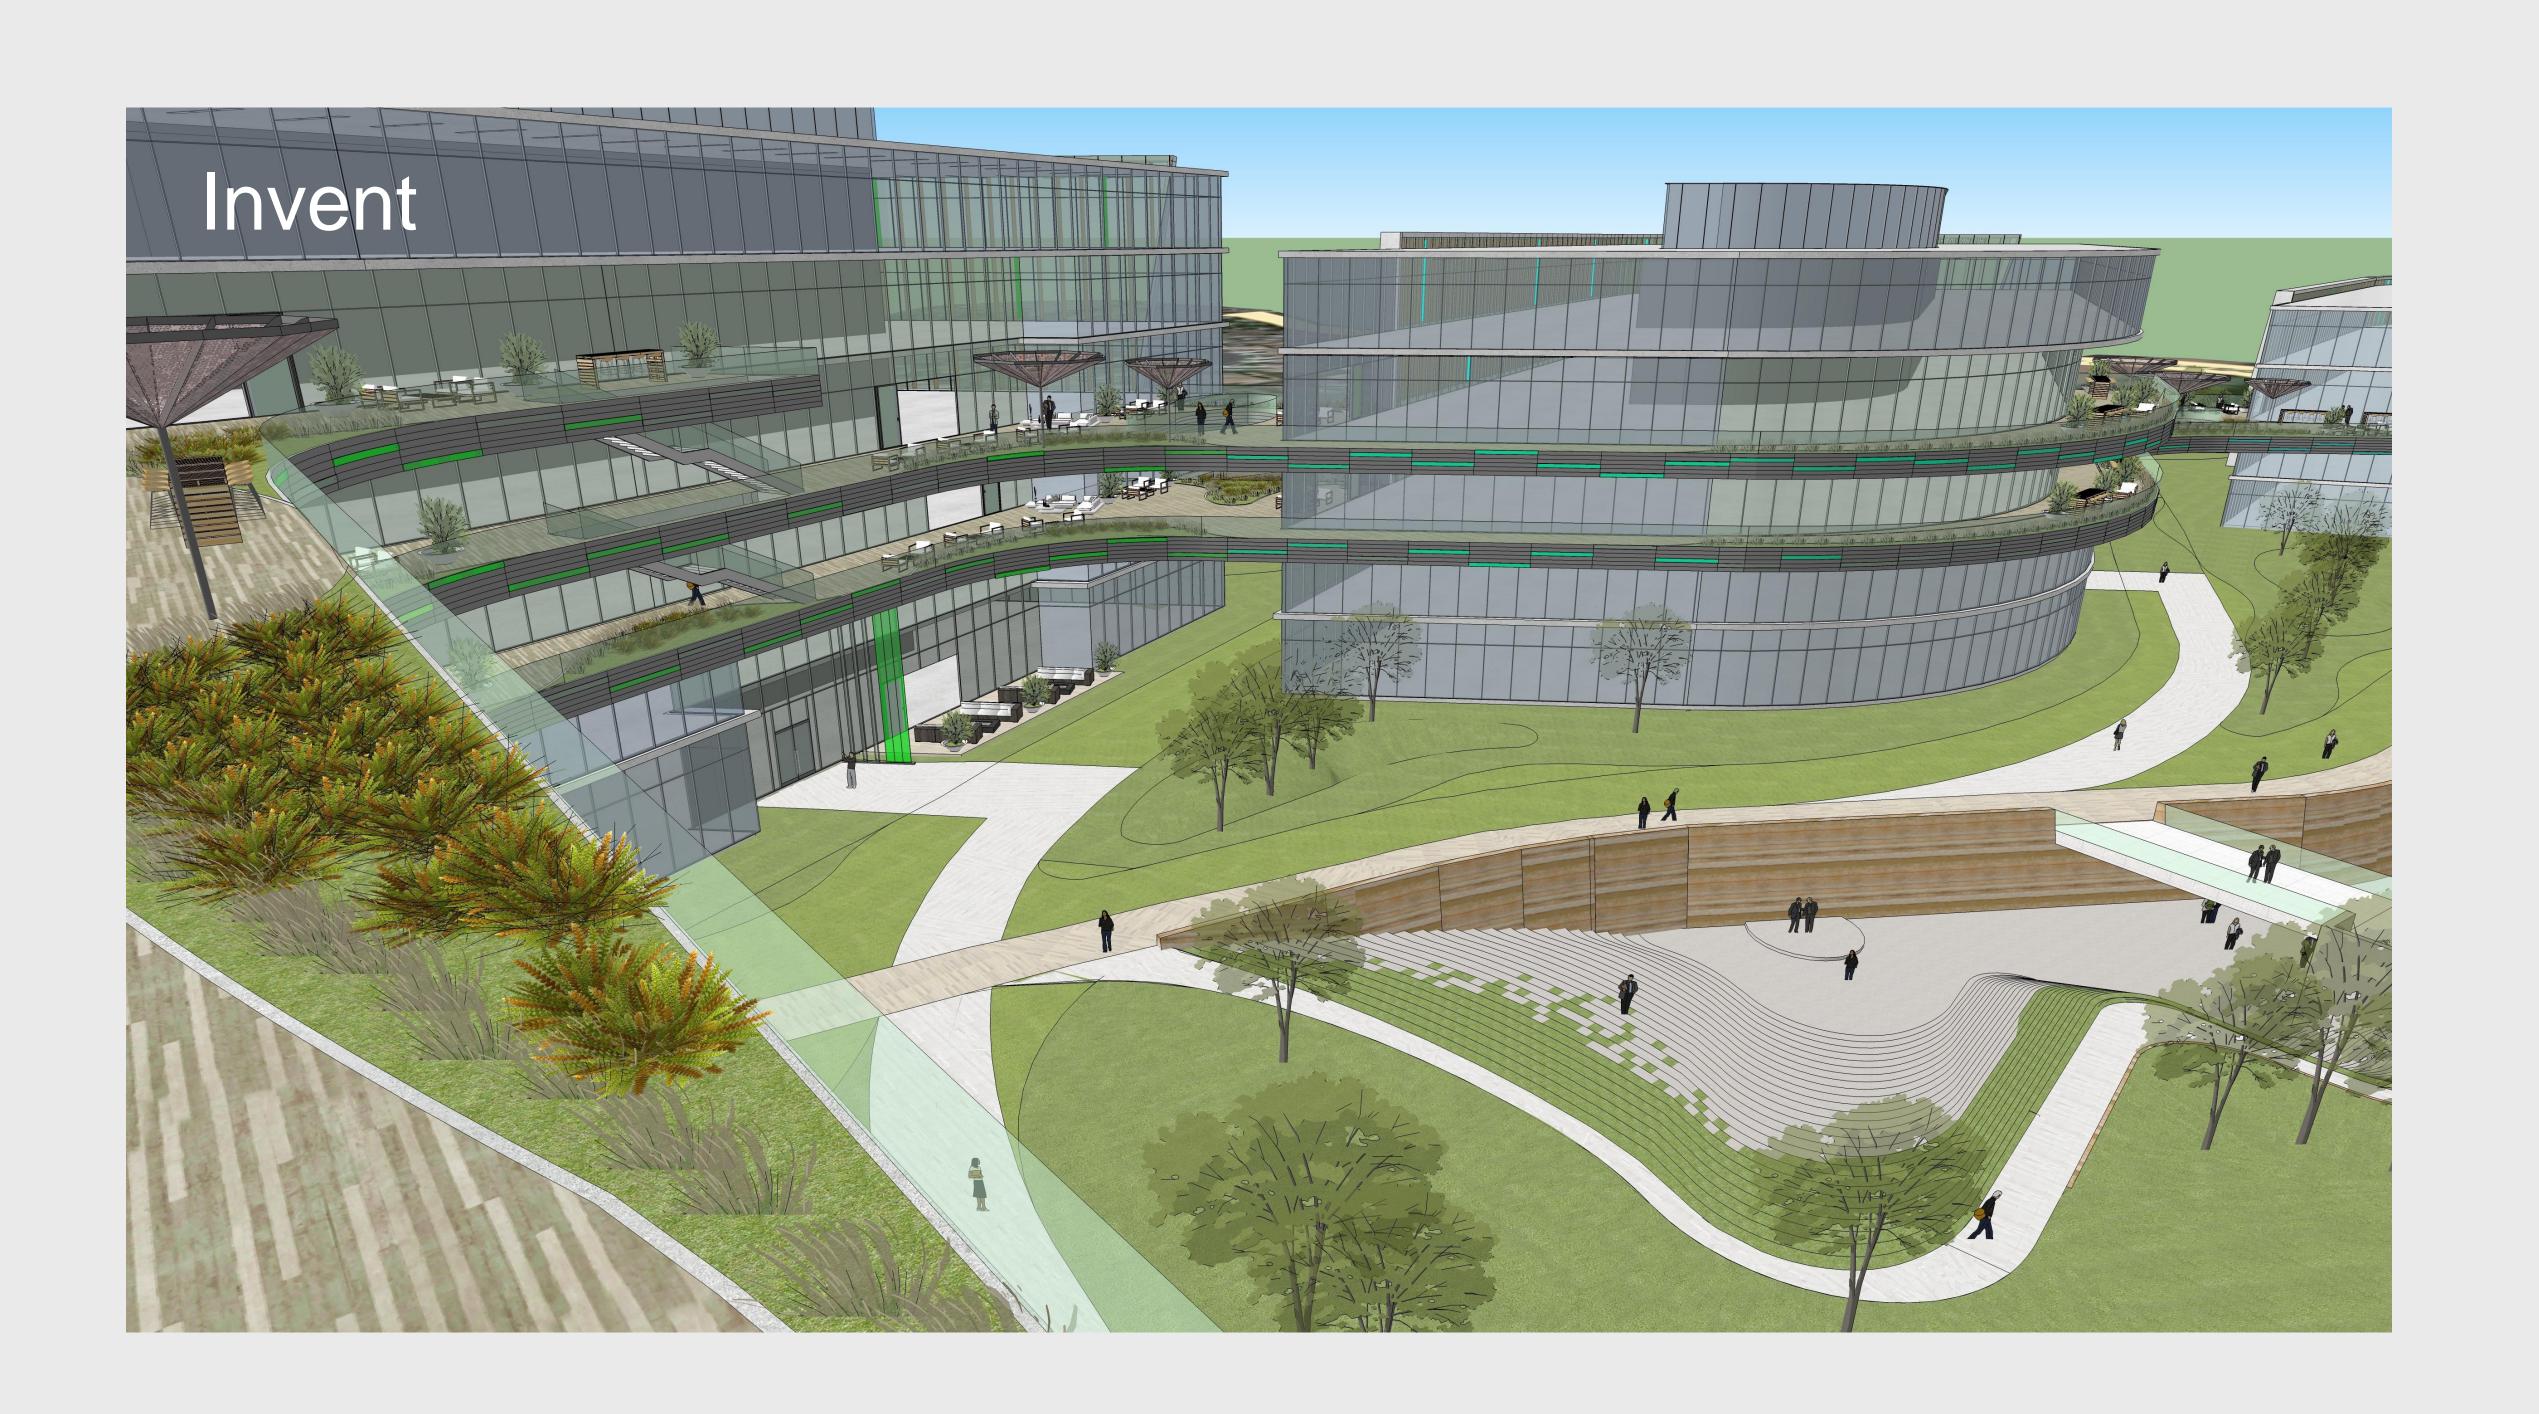

Discover - One powerful building of over 400,000 SF, programmed for game changing research and life science.

Invent - With four buildings totaling 700,000 Sq. Ft. and the ability to expand to 1,000,000 Sq. Ft., Invent is the largest campus at Millenia Office, designed to be a new home for some of the top technology companies in the world.