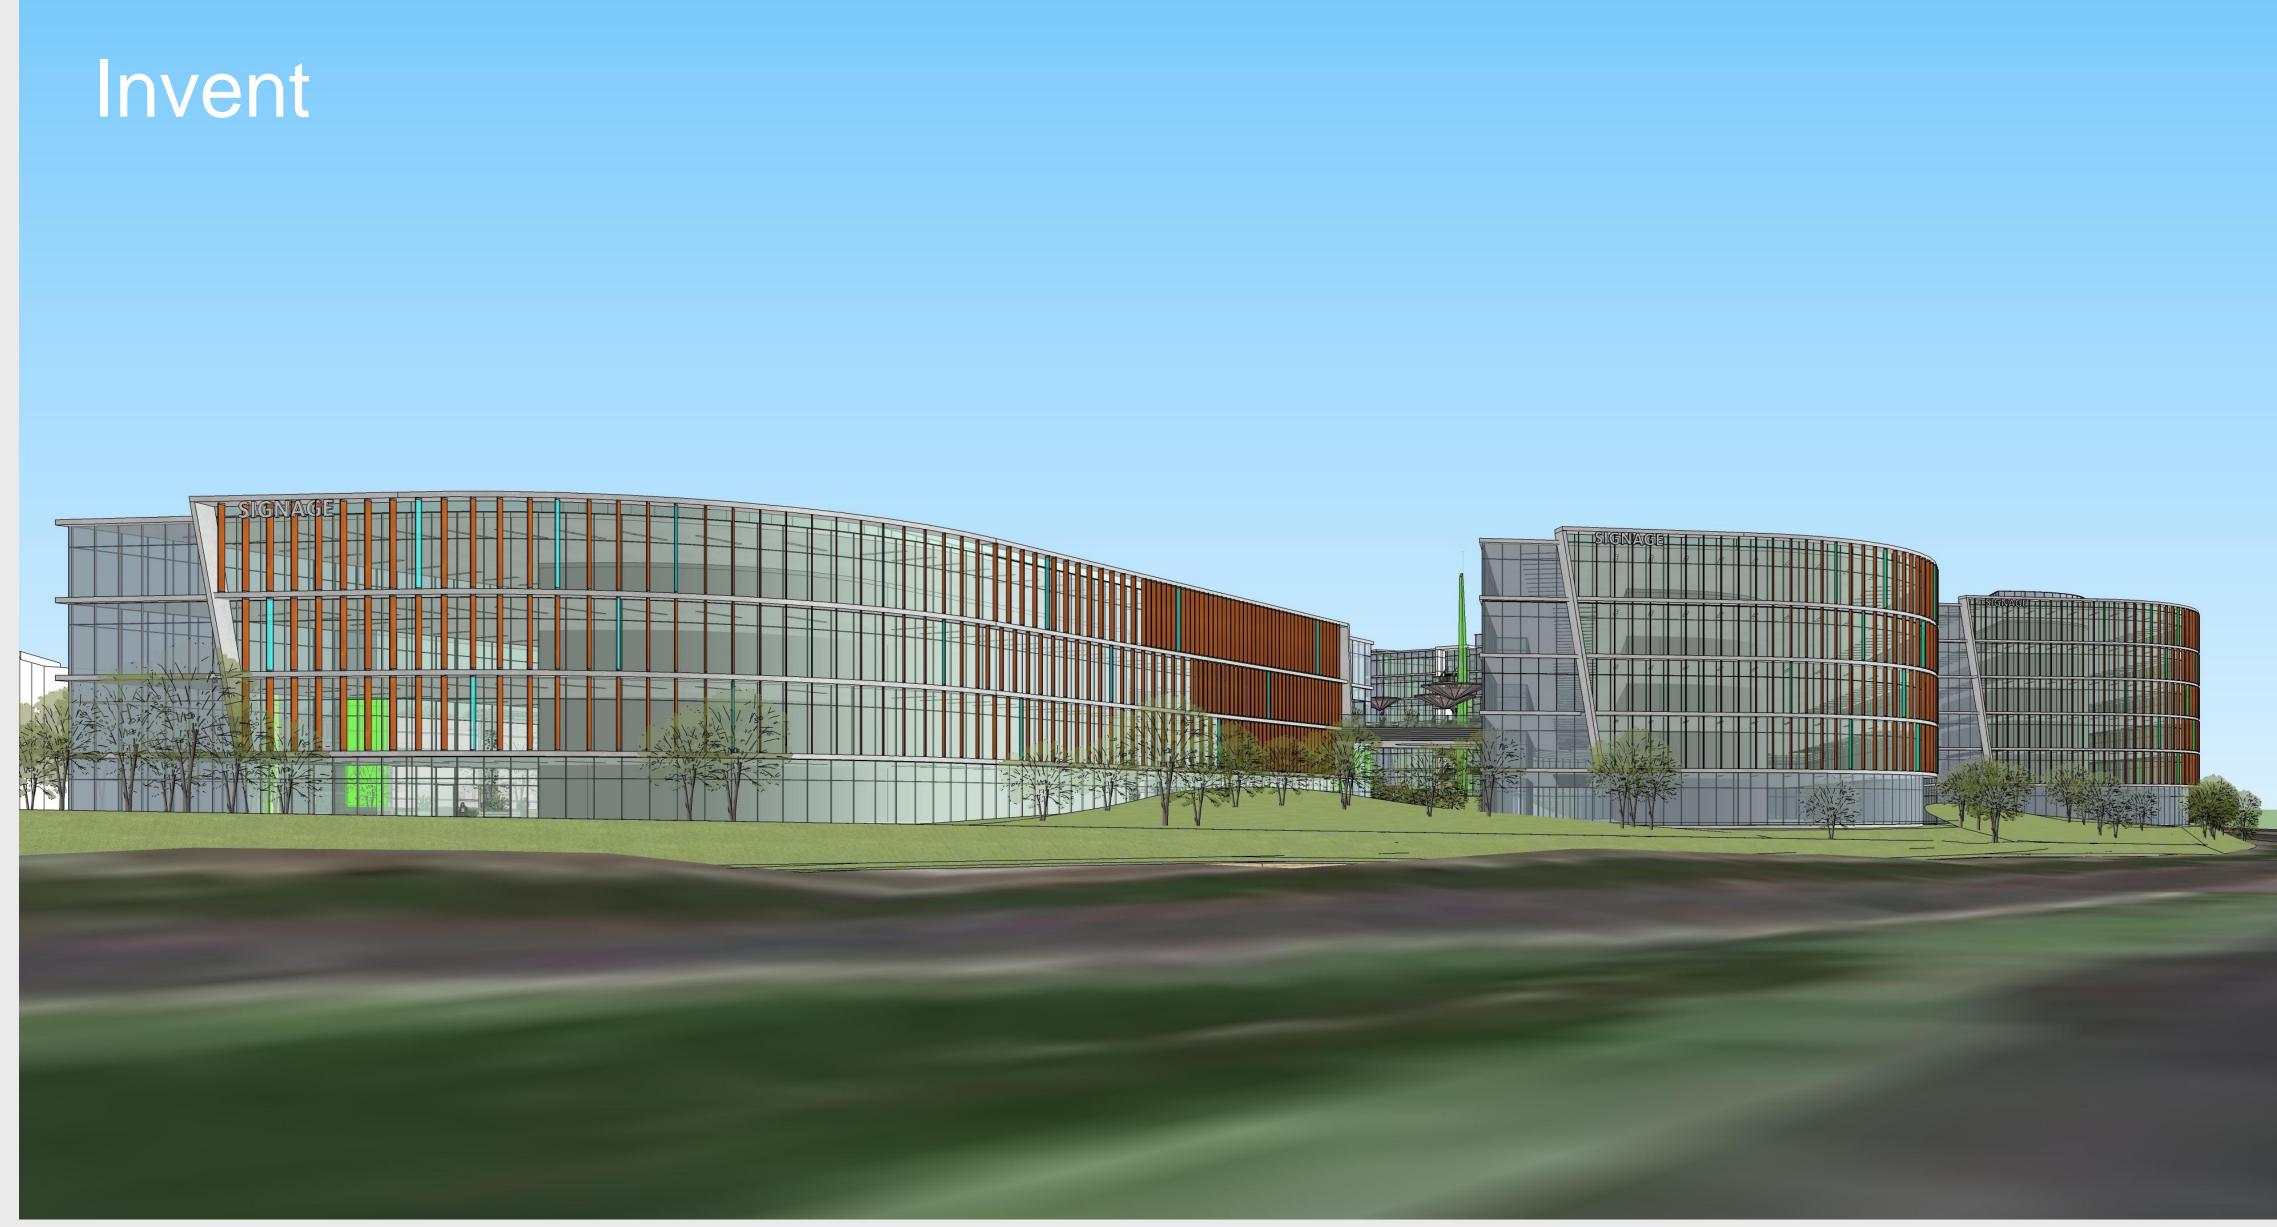

Discover - One powerful building of over 400,000 SF, programmed for game changing research and life science.

Invent - With four buildings totaling 700,000 Sq. Ft. and the ability to expand to 1,000,000 Sq. Ft., Invent is the largest campus at Millenia Office, designed to be a new home for some of the top technology companies in the world.